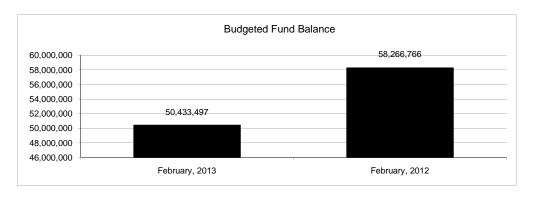

|                                                           |         | General Fund    |                 |                |                |                |                     |                     |
|-----------------------------------------------------------|---------|-----------------|-----------------|----------------|----------------|----------------|---------------------|---------------------|
| The School District of Sarasota County, FL                |         |                 |                 |                |                |                |                     |                     |
| Revenue & Expenditures - Budget And Actual                | Account |                 | Amounts         | Actual         | Percentage of  | Prior YTD      | Difference          | %                   |
| February 28, 2013                                         | Number  | Original        | Current         | Amounts        | Current Budget | Actual         | Increase/(Decrease) | Increase/(Decrease) |
| REVENUES                                                  |         |                 |                 |                |                |                |                     |                     |
| Federal Direct                                            | 3100    | 2,696,344.00    | 2,713,022.00    | 205,865.47     | 7.59%          | 183,832.23     | 22,033.24           | 11.99%              |
| Federal Through State                                     | 3200    | 0.00            | 0.00            | 1,040,543.81   |                | 1,421,027.62   | (380,483.81)        | -26.78%             |
| State Sources                                             | 3300    | 76,326,878.00   | 75,910,384.00   | 52,311,589.25  | 68.91%         |                | 1,185,030.10        | 2.32%               |
| Local Sources                                             | 3400    | 262,136,196.00  | 263,344,816.00  | 228,898,287.05 |                |                | 5,585,834.60        | 2.50%               |
| Total Revenues                                            |         | 341,159,418.00  | 341,968,222.00  | 282,456,285.58 | 82.60%         | 276,043,871.45 | 6,412,414.13        | 2.32%               |
| EXPENDITURES                                              |         |                 |                 |                |                |                |                     |                     |
| Current:                                                  |         |                 |                 |                |                |                |                     |                     |
| Instruction                                               | 5000    | 245,348,243.00  | 246,919,567.00  | 144,536,250.92 | 58.54%         |                | 8,188,684.64        | 6.01%               |
| Pupil Personnel Services                                  | 6100    | 21,271,127.00   | 21,271,127.00   | 11,866,174.90  | 55.79%         | 12,482,046.56  | (615,871.66)        | -4.93%              |
| Instructional Media Services                              | 6200    | 5,153,261.00    | 4,900,409.00    | 2,581,297.47   | 52.68%         | 2,948,356.33   | (367,058.86)        | -12.45%             |
| Instruction and Curriculum Development Services           | 6300    | 2,420,868.00    | 2,445,508.00    | 1,536,782.72   | 62.84%         | 1,465,866.57   | 70,916.15           | 4.84%               |
| Instructional Staff Training Services                     | 6400    | 1,414,041.00    | 1,387,575.00    | 655,643.64     | 47.25%         | 730,919.20     | (75,275.56)         | -10.30%             |
| Instruction Related Technolgy                             | 6500    | 2,454,490.00    | 2,454,490.00    | 1,471,829.49   | 59.96%         | 1,603,497.70   | (131,668.21)        | -8.21%              |
| Board                                                     | 7100    | 979,175.00      | 979,175.00      | 562,615.06     | 57.46%         | 745,020.90     | (182,405.84)        | -24.48%             |
| General Administration                                    | 7200    | 1,522,246.00    | 1,522,246.00    | 976,445.65     | 64.15%         | 849,446.38     | 126,999.27          | 14.95%              |
| School Administration                                     | 7300    | 16,537,734.00   | 16,167,822.00   | 10,404,074.97  | 64.35%         | 10,261,751.62  | 142,323.35          | 1.39%               |
| Facilities Acquisition and Construction                   | 7410    | 0.00            | 14,105.00       | 14,105.28      |                | 1,240.00       | 12,865.28           | 1037.52%            |
| Fiscal Services                                           | 7500    | 1,943,736.00    | 1,943,736.00    | 1,229,930.43   | 63.28%         | 1,236,077.50   | (6,147.07)          | -0.50%              |
| Food Services                                             | 7600    | 29,926.00       | 46,819.00       | 54,914.00      | 117.29%        | 21,175.55      | 33,738.45           | 159.33%             |
| Central Services                                          | 7700    | 5,529,486.00    | 5,231,040.00    | 3,475,942.62   | 66.45%         | 3,511,616.83   | (35,674.21)         | -1.02%              |
| Pupil Transportation Services                             | 7800    | 16,926,047.00   | 16,453,185.00   | 9,908,187.24   | 60.22%         | 9,999,520.42   | (91,333.18)         | -0.91%              |
| Operation of Plant                                        | 7900    | 33,651,747.00   | 33,195,364.00   | 21,753,375.60  | 65.53%         | 21,292,356.14  | 461,019.46          | 2.17%               |
| Maintenance of Plant                                      | 8100    | 15,530,937.00   | 15,121,300.00   | 9,827,371.31   | 64.99%         | 10,533,104.86  | (705,733.55)        | -6.70%              |
| Administrative Tech Services                              | 8200    | 2,573,338.00    | 2,850,742.00    | 1,976,189.38   | 69.32%         | 1,544,906.31   | 431,283.07          | 27.92%              |
| Community Services                                        | 9100    | 1,540,414.00    | 1,835,061.00    | 1,064,755.48   | 58.02%         | 932,805.18     | 131,950.30          | 14.15%              |
| Debt Service                                              | 9200    |                 |                 |                |                |                |                     |                     |
| Total Expenditures                                        |         | 374,826,816.00  | 374,739,271.00  | 223,895,886.16 | 59.75%         | -,,            | 7,388,611.83        | 3.41%               |
| Excess (Deficiency) of Revenues Over (Under) Expenditures | 3       | (33,667,398.00) | (32,771,049.00) | 58,560,399.42  | -178.70%       | 59,536,597.12  | (976,197.70)        | -1.64%              |
| OTHER FINANCING SOURCES (USES)                            |         |                 |                 |                |                |                |                     |                     |
| Other Financing Sources                                   | 3700    | 0.00            | 0.00            | 0.00           |                | 9,165.31       | (9,165.31)          | -100.00%            |
| Transfers In                                              | 3600    | 20,135,818.00   | 20,135,818.00   | 9,344,128.12   | 46.41%         | 9,379,738.89   | (35,610.77)         | -0.38%              |
| Transfers Out                                             | 9700    | (550,279.00)    | (930,590.00)    | (380,311.00)   | 40.87%         | (550,279.00)   | 169,968.00          |                     |
| <b>Total Other Financing Sources (Uses)</b>               |         | 19,585,539.00   | 19,205,228.00   | 8,963,817.12   | 46.67%         | 8,838,625.20   | 125,191.92          | 1.42%               |
| Net Change in Fund Balances                               |         | (14,081,859.00) | (13,565,821.00) | 67,524,216.54  | -497.75%       | 68,375,222.32  | (851,005.78)        | -1.24%              |
| Fund Balances, Prior Year                                 | 2800    | 63,999,318.00   | 63,999,318.00   | 63,999,318.00  | 100.00%        | 64,819,785.00  | (820,467.00)        | -1.27%              |
| Adjustment to Fund Balances                               | 2891    |                 |                 |                |                |                |                     |                     |
| Fund Balances, Current Year                               | 2700    | 49,917,459.00   | 50,433,497.00   | 131,523,534.54 | 260.79%        | 133,195,007.32 | (1,671,472.78)      | -1.25%              |