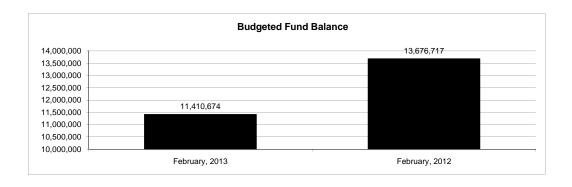

|                                                           |         | General Fund    |                 |                |                |                |                     |                     |
|-----------------------------------------------------------|---------|-----------------|-----------------|----------------|----------------|----------------|---------------------|---------------------|
| The School District of Sarasota County, FL                |         |                 |                 |                |                |                |                     |                     |
| Revenue & Expenditures - Budget And Actual                | Account |                 | Amounts         | Actual         | Percentage of  | Prior YTD      | Difference          | %                   |
| February 28, 2013                                         | Number  | Original        | Current         | Amounts        | Current Budget | Actual         | Increase/(Decrease) | Increase/(Decrease) |
| REVENUES                                                  |         |                 |                 |                |                |                |                     |                     |
| Federal Direct                                            | 3100    | 2,696,344.00    | 2,713,022.00    | 205,865.47     | 7.59%          | 183,832.23     | 22,033.24           | 11.99%              |
| Federal Through State                                     | 3200    | 0.00            | 0.00            | 1,040,543.81   |                | 1,421,027.62   | (380,483.81)        | -26.78%             |
| State Sources                                             | 3300    | 76,326,878.00   | 75,910,384.00   | 52,311,589.25  | 68.91%         |                | 1,185,030.10        | 2.32%               |
| Local Sources                                             | 3400    | 262,136,196.00  | 263,344,816.00  | 228,898,287.05 |                |                | 5,585,834.60        | 2.50%               |
| Total Revenues                                            |         | 341,159,418.00  | 341,968,222.00  | 282,456,285.58 | 82.60%         | 276,043,871.45 | 6,412,414.13        | 2.32%               |
| EXPENDITURES                                              |         |                 |                 |                |                |                |                     |                     |
| Current:                                                  |         |                 |                 |                |                |                |                     |                     |
| Instruction                                               | 5000    | 245,348,243.00  | 246,919,567.00  | 144,536,250.92 | 58.54%         |                | 8,188,684.64        | 6.01%               |
| Pupil Personnel Services                                  | 6100    | 21,271,127.00   | 21,271,127.00   | 11,866,174.90  | 55.79%         | 12,482,046.56  | (615,871.66)        | -4.93%              |
| Instructional Media Services                              | 6200    | 5,153,261.00    | 4,900,409.00    | 2,581,297.47   | 52.68%         | 2,948,356.33   | (367,058.86)        | -12.45%             |
| Instruction and Curriculum Development Services           | 6300    | 2,420,868.00    | 2,445,508.00    | 1,536,782.72   | 62.84%         | 1,465,866.57   | 70,916.15           | 4.84%               |
| Instructional Staff Training Services                     | 6400    | 1,414,041.00    | 1,387,575.00    | 655,643.64     | 47.25%         | 730,919.20     | (75,275.56)         | -10.30%             |
| Instruction Related Technolgy                             | 6500    | 2,454,490.00    | 2,454,490.00    | 1,471,829.49   | 59.96%         | 1,603,497.70   | (131,668.21)        | -8.21%              |
| Board                                                     | 7100    | 979,175.00      | 979,175.00      | 562,615.06     | 57.46%         | 745,020.90     | (182,405.84)        | -24.48%             |
| General Administration                                    | 7200    | 1,522,246.00    | 1,522,246.00    | 976,445.65     | 64.15%         | 849,446.38     | 126,999.27          | 14.95%              |
| School Administration                                     | 7300    | 16,537,734.00   | 16,167,822.00   | 10,404,074.97  | 64.35%         | 10,261,751.62  | 142,323.35          | 1.39%               |
| Facilities Acquisition and Construction                   | 7410    | 0.00            | 14,105.00       | 14,105.28      |                | 1,240.00       | 12,865.28           | 1037.52%            |
| Fiscal Services                                           | 7500    | 1,943,736.00    | 1,943,736.00    | 1,229,930.43   | 63.28%         | 1,236,077.50   | (6,147.07)          | -0.50%              |
| Food Services                                             | 7600    | 29,926.00       | 46,819.00       | 54,914.00      | 117.29%        | 21,175.55      | 33,738.45           | 159.33%             |
| Central Services                                          | 7700    | 5,529,486.00    | 5,231,040.00    | 3,475,942.62   | 66.45%         | 3,511,616.83   | (35,674.21)         | -1.02%              |
| Pupil Transportation Services                             | 7800    | 16,926,047.00   | 16,453,185.00   | 9,908,187.24   | 60.22%         | 9,999,520.42   | (91,333.18)         | -0.91%              |
| Operation of Plant                                        | 7900    | 33,651,747.00   | 33,195,364.00   | 21,753,375.60  | 65.53%         | 21,292,356.14  | 461,019.46          | 2.17%               |
| Maintenance of Plant                                      | 8100    | 15,530,937.00   | 15,121,300.00   | 9,827,371.31   | 64.99%         | 10,533,104.86  | (705,733.55)        | -6.70%              |
| Administrative Tech Services                              | 8200    | 2,573,338.00    | 2,850,742.00    | 1,976,189.38   | 69.32%         | 1,544,906.31   | 431,283.07          | 27.92%              |
| Community Services                                        | 9100    | 1,540,414.00    | 1,835,061.00    | 1,064,755.48   | 58.02%         | 932,805.18     | 131,950.30          | 14.15%              |
| Debt Service                                              | 9200    |                 |                 |                |                |                |                     |                     |
| Total Expenditures                                        |         | 374,826,816.00  | 374,739,271.00  | 223,895,886.16 | 59.75%         | -,,            | 7,388,611.83        | 3.41%               |
| Excess (Deficiency) of Revenues Over (Under) Expenditures | 3       | (33,667,398.00) | (32,771,049.00) | 58,560,399.42  | -178.70%       | 59,536,597.12  | (976,197.70)        | -1.64%              |
| OTHER FINANCING SOURCES (USES)                            |         |                 |                 |                |                |                |                     |                     |
| Other Financing Sources                                   | 3700    | 0.00            | 0.00            | 0.00           |                | 9,165.31       | (9,165.31)          | -100.00%            |
| Transfers In                                              | 3600    | 20,135,818.00   | 20,135,818.00   | 9,344,128.12   | 46.41%         | 9,379,738.89   | (35,610.77)         | -0.38%              |
| Transfers Out                                             | 9700    | (550,279.00)    | (930,590.00)    | (380,311.00)   | 40.87%         | (550,279.00)   | 169,968.00          |                     |
| <b>Total Other Financing Sources (Uses)</b>               |         | 19,585,539.00   | 19,205,228.00   | 8,963,817.12   | 46.67%         | 8,838,625.20   | 125,191.92          | 1.42%               |
| Net Change in Fund Balances                               |         | (14,081,859.00) | (13,565,821.00) | 67,524,216.54  | -497.75%       | 68,375,222.32  | (851,005.78)        | -1.24%              |
| Fund Balances, Prior Year                                 | 2800    | 63,999,318.00   | 63,999,318.00   | 63,999,318.00  | 100.00%        | 64,819,785.00  | (820,467.00)        | -1.27%              |
| Adjustment to Fund Balances                               | 2891    |                 |                 |                |                |                |                     |                     |
| Fund Balances, Current Year                               | 2700    | 49,917,459.00   | 50,433,497.00   | 131,523,534.54 | 260.79%        | 133,195,007.32 | (1,671,472.78)      | -1.25%              |

.

|                                                           |         | Capital Projects |                  |                 |                |                 |                     |                     |
|-----------------------------------------------------------|---------|------------------|------------------|-----------------|----------------|-----------------|---------------------|---------------------|
| The School District of Sarasota County, FL                |         |                  |                  |                 |                |                 |                     |                     |
| Revenue & Expenditures - Budget And Actual                | Account | Budgeted         | l Amounts        | Actual          | Percentage of  | Prior YTD       | Difference          | %                   |
| February 28, 2013                                         | Number  | Original         | Current          | Amounts         | Current Budget | Actual          | Increase/(Decrease) | Increase/(Decrease) |
| REVENUES                                                  |         |                  |                  |                 |                |                 |                     |                     |
| Federal Direct                                            | 3100    |                  |                  |                 |                |                 |                     |                     |
| Federal Through State                                     | 3200    |                  |                  |                 |                |                 |                     |                     |
| State Sources                                             | 3300    | 1,986,515.00     | 1,993,225.00     | 1,291,164.21    | 64.78%         | 1,330,791.71    | (39,627.50)         | -2.98%              |
| Local Sources                                             | 3400    | 75,629,932.00    | 75,629,932.00    | 65,895,479.26   | 87.13%         | 65,509,790.82   | 385,688.44          | 0.59%               |
| Total Revenues                                            |         | 77,616,447.00    | 77,623,157.00    | 67,186,643.47   | 86.55%         | 66,840,582.53   | 346,060.94          | 0.52%               |
| EXPENDITURES                                              |         |                  |                  |                 |                |                 |                     |                     |
| Current:                                                  |         |                  |                  |                 |                |                 |                     |                     |
| Instruction                                               | 5000    |                  |                  |                 |                |                 |                     |                     |
| Pupil Personnel Services                                  | 6100    |                  |                  |                 |                |                 |                     |                     |
| Instructional Media Services                              | 6200    |                  |                  |                 |                |                 |                     |                     |
| Instruction and Curriculum Development Services           | 6300    |                  |                  |                 |                |                 |                     |                     |
| Instructional Staff Training Services                     | 6400    |                  |                  |                 |                |                 |                     |                     |
| Instruction Related Technology                            | 6500    |                  |                  |                 |                |                 |                     |                     |
| Board                                                     | 7100    |                  |                  |                 |                |                 |                     |                     |
| General Administration                                    | 7200    |                  |                  |                 |                |                 |                     |                     |
| School Administration                                     | 7300    |                  |                  |                 |                |                 |                     |                     |
| Facilities Acquisition and Construction                   | 7410    | 176,865,054.00   | 177,159,210.00   | 47,447,954.77   | 26.78%         | 51,255,975.47   | (3,808,020.70)      | -7.43%              |
| Fiscal Services                                           | 7500    |                  |                  |                 |                |                 |                     |                     |
| Food Services                                             | 7600    |                  |                  |                 |                |                 |                     |                     |
| Central Services                                          | 7700    |                  |                  |                 |                |                 |                     |                     |
| Pupil Transportation Services                             | 7800    |                  |                  |                 |                |                 |                     |                     |
| Operation of Plant                                        | 7900    |                  |                  |                 |                |                 |                     |                     |
| Maintenance of Plant                                      | 8100    |                  |                  |                 |                |                 |                     |                     |
| Administrative Tech Services                              | 8200    |                  |                  |                 |                |                 |                     |                     |
| Community Services                                        | 9100    |                  |                  |                 |                |                 |                     |                     |
| Debt Service                                              | 9200    |                  |                  |                 |                |                 |                     |                     |
| Total Expenditures                                        |         | 176,865,054.00   | 177,159,210.00   | 47,447,954.77   | 26.78%         | 51,255,975.47   | (3,808,020.70)      | -7.43%              |
| Excess (Deficiency) of Revenues Over (Under) Expenditures |         | (99,248,607.00)  | (99,536,053.00)  | 19,738,688.70   | -19.83%        | 15,584,607.06   | 4,154,081.64        | 26.66%              |
| OTHER FINANCING SOURCES (USES)                            |         |                  |                  |                 |                |                 |                     |                     |
| Transfers In                                              | 3600    | 0.00             | 2,870,811.00     | 2,870,811.00    |                | 130,858.00      | 2,739,953.00        |                     |
| Transfers Out                                             | 9700    | (48,229,174.00)  | (50,719,674.00)  | (19,193,552.31) | 37.84%         | (15,868,850.51) | (3,324,701.80)      | 20.95%              |
| Total Other Financing Sources (Uses)                      |         | (48,229,174.00)  | (47,848,863.00)  | (16,322,741.31) | 34.11%         | (15,737,992.51) | (584,748.80)        | 3.72%               |
| Net Change in Fund Balances                               |         | (147,477,781.00) | (147,384,916.00) | 3,415,947.39    | -2.32%         | (153,385.45)    | 3,569,332.84        | -2327.03%           |
| Fund Balances, Prior Year                                 | 2800    | 173,672,305.00   | 173,672,305.00   | 173,672,305.16  | 100.00%        | 229,280,565.95  | (55,608,260.79)     | -24.25%             |
| Adjustment to Fund Balances                               | 2891    |                  |                  |                 |                |                 |                     |                     |
| Fund Balances, Current Year                               | 2700    | 26,194,524.00    | 26,287,389.00    | 177,088,252.55  | 673.66%        | 229,127,180.50  | (52,038,927.95)     | -22.71%             |