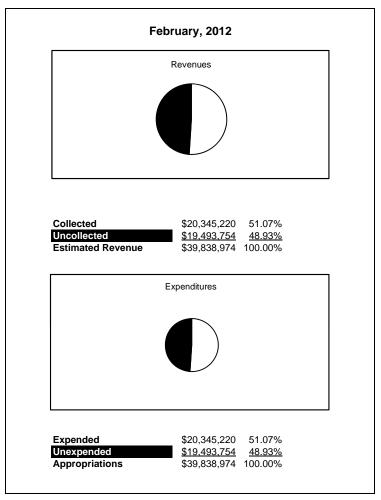

|                                                           |         | General Fund    |                 |                |                |                |                     |                     |
|-----------------------------------------------------------|---------|-----------------|-----------------|----------------|----------------|----------------|---------------------|---------------------|
| The School District of Sarasota County, FL                |         |                 |                 |                |                |                |                     |                     |
| Revenue & Expenditures - Budget And Actual                | Account |                 | Amounts         | Actual         | Percentage of  | Prior YTD      | Difference          | %                   |
| February 28, 2013                                         | Number  | Original        | Current         | Amounts        | Current Budget | Actual         | Increase/(Decrease) | Increase/(Decrease) |
| REVENUES                                                  |         |                 |                 |                |                |                |                     |                     |
| Federal Direct                                            | 3100    | 2,696,344.00    | 2,713,022.00    | 205,865.47     | 7.59%          | 183,832.23     | 22,033.24           | 11.99%              |
| Federal Through State                                     | 3200    | 0.00            | 0.00            | 1,040,543.81   |                | 1,421,027.62   | (380,483.81)        | -26.78%             |
| State Sources                                             | 3300    | 76,326,878.00   | 75,910,384.00   | 52,311,589.25  | 68.91%         |                | 1,185,030.10        | 2.32%               |
| Local Sources                                             | 3400    | 262,136,196.00  | 263,344,816.00  | 228,898,287.05 |                |                | 5,585,834.60        | 2.50%               |
| Total Revenues                                            |         | 341,159,418.00  | 341,968,222.00  | 282,456,285.58 | 82.60%         | 276,043,871.45 | 6,412,414.13        | 2.32%               |
| EXPENDITURES                                              |         |                 |                 |                |                |                |                     |                     |
| Current:                                                  |         |                 |                 |                |                |                |                     |                     |
| Instruction                                               | 5000    | 245,348,243.00  | 246,919,567.00  | 144,536,250.92 | 58.54%         |                | 8,188,684.64        | 6.01%               |
| Pupil Personnel Services                                  | 6100    | 21,271,127.00   | 21,271,127.00   | 11,866,174.90  | 55.79%         | 12,482,046.56  | (615,871.66)        | -4.93%              |
| Instructional Media Services                              | 6200    | 5,153,261.00    | 4,900,409.00    | 2,581,297.47   | 52.68%         | 2,948,356.33   | (367,058.86)        | -12.45%             |
| Instruction and Curriculum Development Services           | 6300    | 2,420,868.00    | 2,445,508.00    | 1,536,782.72   | 62.84%         | 1,465,866.57   | 70,916.15           | 4.84%               |
| Instructional Staff Training Services                     | 6400    | 1,414,041.00    | 1,387,575.00    | 655,643.64     | 47.25%         | 730,919.20     | (75,275.56)         | -10.30%             |
| Instruction Related Technolgy                             | 6500    | 2,454,490.00    | 2,454,490.00    | 1,471,829.49   | 59.96%         | 1,603,497.70   | (131,668.21)        | -8.21%              |
| Board                                                     | 7100    | 979,175.00      | 979,175.00      | 562,615.06     | 57.46%         | 745,020.90     | (182,405.84)        | -24.48%             |
| General Administration                                    | 7200    | 1,522,246.00    | 1,522,246.00    | 976,445.65     | 64.15%         | 849,446.38     | 126,999.27          | 14.95%              |
| School Administration                                     | 7300    | 16,537,734.00   | 16,167,822.00   | 10,404,074.97  | 64.35%         | 10,261,751.62  | 142,323.35          | 1.39%               |
| Facilities Acquisition and Construction                   | 7410    | 0.00            | 14,105.00       | 14,105.28      |                | 1,240.00       | 12,865.28           | 1037.52%            |
| Fiscal Services                                           | 7500    | 1,943,736.00    | 1,943,736.00    | 1,229,930.43   | 63.28%         | 1,236,077.50   | (6,147.07)          | -0.50%              |
| Food Services                                             | 7600    | 29,926.00       | 46,819.00       | 54,914.00      | 117.29%        | 21,175.55      | 33,738.45           | 159.33%             |
| Central Services                                          | 7700    | 5,529,486.00    | 5,231,040.00    | 3,475,942.62   | 66.45%         | 3,511,616.83   | (35,674.21)         | -1.02%              |
| Pupil Transportation Services                             | 7800    | 16,926,047.00   | 16,453,185.00   | 9,908,187.24   | 60.22%         | 9,999,520.42   | (91,333.18)         | -0.91%              |
| Operation of Plant                                        | 7900    | 33,651,747.00   | 33,195,364.00   | 21,753,375.60  | 65.53%         | 21,292,356.14  | 461,019.46          | 2.17%               |
| Maintenance of Plant                                      | 8100    | 15,530,937.00   | 15,121,300.00   | 9,827,371.31   | 64.99%         | 10,533,104.86  | (705,733.55)        | -6.70%              |
| Administrative Tech Services                              | 8200    | 2,573,338.00    | 2,850,742.00    | 1,976,189.38   | 69.32%         | 1,544,906.31   | 431,283.07          | 27.92%              |
| Community Services                                        | 9100    | 1,540,414.00    | 1,835,061.00    | 1,064,755.48   | 58.02%         | 932,805.18     | 131,950.30          | 14.15%              |
| Debt Service                                              | 9200    |                 |                 |                |                |                |                     |                     |
| Total Expenditures                                        |         | 374,826,816.00  | 374,739,271.00  | 223,895,886.16 | 59.75%         | -,,            | 7,388,611.83        | 3.41%               |
| Excess (Deficiency) of Revenues Over (Under) Expenditures | 3       | (33,667,398.00) | (32,771,049.00) | 58,560,399.42  | -178.70%       | 59,536,597.12  | (976,197.70)        | -1.64%              |
| OTHER FINANCING SOURCES (USES)                            |         |                 |                 |                |                |                |                     |                     |
| Other Financing Sources                                   | 3700    | 0.00            | 0.00            | 0.00           |                | 9,165.31       | (9,165.31)          | -100.00%            |
| Transfers In                                              | 3600    | 20,135,818.00   | 20,135,818.00   | 9,344,128.12   | 46.41%         | 9,379,738.89   | (35,610.77)         | -0.38%              |
| Transfers Out                                             | 9700    | (550,279.00)    | (930,590.00)    | (380,311.00)   | 40.87%         | (550,279.00)   | 169,968.00          |                     |
| <b>Total Other Financing Sources (Uses)</b>               |         | 19,585,539.00   | 19,205,228.00   | 8,963,817.12   | 46.67%         | 8,838,625.20   | 125,191.92          | 1.42%               |
| Net Change in Fund Balances                               |         | (14,081,859.00) | (13,565,821.00) | 67,524,216.54  | -497.75%       | 68,375,222.32  | (851,005.78)        | -1.24%              |
| Fund Balances, Prior Year                                 | 2800    | 63,999,318.00   | 63,999,318.00   | 63,999,318.00  | 100.00%        | 64,819,785.00  | (820,467.00)        | -1.27%              |
| Adjustment to Fund Balances                               | 2891    |                 |                 |                |                |                |                     |                     |
| Fund Balances, Current Year                               | 2700    | 49,917,459.00   | 50,433,497.00   | 131,523,534.54 | 260.79%        | 133,195,007.32 | (1,671,472.78)      | -1.25%              |