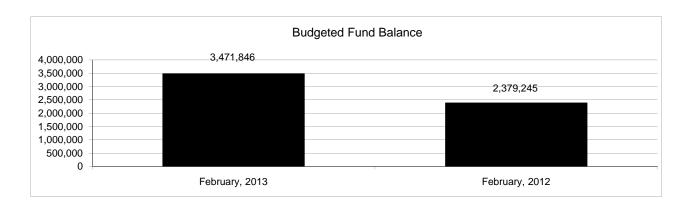

27.22)        | -11.36%             |
| Adjustment to Net Assets                                 | 2891    | , ,                   | ,,,-           | , ,           |                | ,,            | ( ,,- = , , = -, ,    |                     |
| Net Assets, Current Year                                 | 2700    | 11,645,674.00         | 11,410,674.00  | 12,638,176.70 | 110.76%        | 14,062,871.30 | (1,424,694.60)        | -10.13%             |
|                                                          |         | , ,                   | , .,           | ,,            |                | ,,            | ( ', '= ', ', ' ', '' |                     |

#### **General Fund**





### **General Fund**



# **Special Revenue Fund**





### **Food Service Fund**





## **Food Service Fund**



#### **Internal Service Fund**





## **Internal Service Fund**