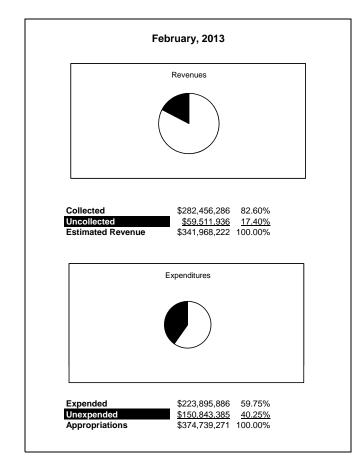

|                                                           |         | General Fund    |                 |                |                |                |                     |                     |
|-----------------------------------------------------------|---------|-----------------|-----------------|----------------|----------------|----------------|---------------------|---------------------|
| The School District of Sarasota County, FL                |         |                 |                 |                |                |                |                     |                     |
| Revenue & Expenditures - Budget And Actual                | Account |                 | Amounts         | Actual         | Percentage of  | Prior YTD      | Difference          | %                   |
| February 28, 2013                                         | Number  | Original        | Current         | Amounts        | Current Budget | Actual         | Increase/(Decrease) | Increase/(Decrease) |
| REVENUES                                                  |         |                 |                 |                |                |                |                     |                     |
| Federal Direct                                            | 3100    | 2,696,344.00    | 2,713,022.00    | 205,865.47     | 7.59%          | 183,832.23     | 22,033.24           | 11.99%              |
| Federal Through State                                     | 3200    | 0.00            | 0.00            | 1,040,543.81   |                | 1,421,027.62   | (380,483.81)        | -26.78%             |
| State Sources                                             | 3300    | 76,326,878.00   | 75,910,384.00   | 52,311,589.25  | 68.91%         |                | 1,185,030.10        | 2.32%               |
| Local Sources                                             | 3400    | 262,136,196.00  | 263,344,816.00  | 228,898,287.05 |                |                | 5,585,834.60        | 2.50%               |
| Total Revenues                                            |         | 341,159,418.00  | 341,968,222.00  | 282,456,285.58 | 82.60%         | 276,043,871.45 | 6,412,414.13        | 2.32%               |
| EXPENDITURES                                              |         |                 |                 |                |                |                |                     |                     |
| Current:                                                  |         |                 |                 |                |                |                |                     |                     |
| Instruction                                               | 5000    | 245,348,243.00  | 246,919,567.00  | 144,536,250.92 | 58.54%         |                | 8,188,684.64        | 6.01%               |
| Pupil Personnel Services                                  | 6100    | 21,271,127.00   | 21,271,127.00   | 11,866,174.90  | 55.79%         | 12,482,046.56  | (615,871.66)        | -4.93%              |
| Instructional Media Services                              | 6200    | 5,153,261.00    | 4,900,409.00    | 2,581,297.47   | 52.68%         | 2,948,356.33   | (367,058.86)        | -12.45%             |
| Instruction and Curriculum Development Services           | 6300    | 2,420,868.00    | 2,445,508.00    | 1,536,782.72   | 62.84%         | 1,465,866.57   | 70,916.15           | 4.84%               |
| Instructional Staff Training Services                     | 6400    | 1,414,041.00    | 1,387,575.00    | 655,643.64     | 47.25%         | 730,919.20     | (75,275.56)         | -10.30%             |
| Instruction Related Technolgy                             | 6500    | 2,454,490.00    | 2,454,490.00    | 1,471,829.49   | 59.96%         | 1,603,497.70   | (131,668.21)        | -8.21%              |
| Board                                                     | 7100    | 979,175.00      | 979,175.00      | 562,615.06     | 57.46%         | 745,020.90     | (182,405.84)        | -24.48%             |
| General Administration                                    | 7200    | 1,522,246.00    | 1,522,246.00    | 976,445.65     | 64.15%         | 849,446.38     | 126,999.27          | 14.95%              |
| School Administration                                     | 7300    | 16,537,734.00   | 16,167,822.00   | 10,404,074.97  | 64.35%         | 10,261,751.62  | 142,323.35          | 1.39%               |
| Facilities Acquisition and Construction                   | 7410    | 0.00            | 14,105.00       | 14,105.28      |                | 1,240.00       | 12,865.28           | 1037.52%            |
| Fiscal Services                                           | 7500    | 1,943,736.00    | 1,943,736.00    | 1,229,930.43   | 63.28%         | 1,236,077.50   | (6,147.07)          | -0.50%              |
| Food Services                                             | 7600    | 29,926.00       | 46,819.00       | 54,914.00      | 117.29%        | 21,175.55      | 33,738.45           | 159.33%             |
| Central Services                                          | 7700    | 5,529,486.00    | 5,231,040.00    | 3,475,942.62   | 66.45%         | 3,511,616.83   | (35,674.21)         | -1.02%              |
| Pupil Transportation Services                             | 7800    | 16,926,047.00   | 16,453,185.00   | 9,908,187.24   | 60.22%         | 9,999,520.42   | (91,333.18)         | -0.91%              |
| Operation of Plant                                        | 7900    | 33,651,747.00   | 33,195,364.00   | 21,753,375.60  | 65.53%         | 21,292,356.14  | 461,019.46          | 2.17%               |
| Maintenance of Plant                                      | 8100    | 15,530,937.00   | 15,121,300.00   | 9,827,371.31   | 64.99%         | 10,533,104.86  | (705,733.55)        | -6.70%              |
| Administrative Tech Services                              | 8200    | 2,573,338.00    | 2,850,742.00    | 1,976,189.38   | 69.32%         | 1,544,906.31   | 431,283.07          | 27.92%              |
| Community Services                                        | 9100    | 1,540,414.00    | 1,835,061.00    | 1,064,755.48   | 58.02%         | 932,805.18     | 131,950.30          | 14.15%              |
| Debt Service                                              | 9200    |                 |                 |                |                |                |                     |                     |
| Total Expenditures                                        |         | 374,826,816.00  | 374,739,271.00  | 223,895,886.16 | 59.75%         | -,,            | 7,388,611.83        | 3.41%               |
| Excess (Deficiency) of Revenues Over (Under) Expenditures | 3       | (33,667,398.00) | (32,771,049.00) | 58,560,399.42  | -178.70%       | 59,536,597.12  | (976,197.70)        | -1.64%              |
| OTHER FINANCING SOURCES (USES)                            |         |                 |                 |                |                |                |                     |                     |
| Other Financing Sources                                   | 3700    | 0.00            | 0.00            | 0.00           |                | 9,165.31       | (9,165.31)          | -100.00%            |
| Transfers In                                              | 3600    | 20,135,818.00   | 20,135,818.00   | 9,344,128.12   | 46.41%         | 9,379,738.89   | (35,610.77)         | -0.38%              |
| Transfers Out                                             | 9700    | (550,279.00)    | (930,590.00)    | (380,311.00)   | 40.87%         | (550,279.00)   | 169,968.00          |                     |
| <b>Total Other Financing Sources (Uses)</b>               |         | 19,585,539.00   | 19,205,228.00   | 8,963,817.12   | 46.67%         | 8,838,625.20   | 125,191.92          | 1.42%               |
| Net Change in Fund Balances                               |         | (14,081,859.00) | (13,565,821.00) | 67,524,216.54  | -497.75%       | 68,375,222.32  | (851,005.78)        | -1.24%              |
| Fund Balances, Prior Year                                 | 2800    | 63,999,318.00   | 63,999,318.00   | 63,999,318.00  | 100.00%        | 64,819,785.00  | (820,467.00)        | -1.27%              |
| Adjustment to Fund Balances                               | 2891    |                 |                 |                |                |                |                     |                     |
| Fund Balances, Current Year                               | 2700    | 49,917,459.00   | 50,433,497.00   | 131,523,534.54 | 260.79%        | 133,195,007.32 | (1,671,472.78)      | -1.25%              |