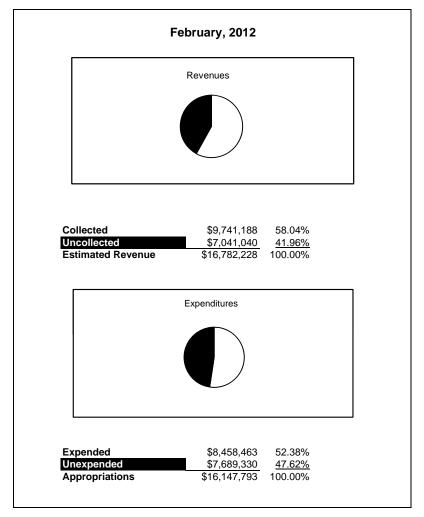

|                                                           |         | General Fund    |                 |                |                |                |                     |                     |
|-----------------------------------------------------------|---------|-----------------|-----------------|----------------|----------------|----------------|---------------------|---------------------|
| The School District of Sarasota County, FL                |         |                 |                 |                |                |                |                     |                     |
| Revenue & Expenditures - Budget And Actual                | Account |                 | Amounts         | Actual         | Percentage of  | Prior YTD      | Difference          | %                   |
| February 28, 2013                                         | Number  | Original        | Current         | Amounts        | Current Budget | Actual         | Increase/(Decrease) | Increase/(Decrease) |
| REVENUES                                                  |         |                 |                 |                |                |                |                     |                     |
| Federal Direct                                            | 3100    | 2,696,344.00    | 2,713,022.00    | 205,865.47     | 7.59%          | 183,832.23     | 22,033.24           | 11.99%              |
| Federal Through State                                     | 3200    | 0.00            | 0.00            | 1,040,543.81   |                | 1,421,027.62   | (380,483.81)        | -26.78%             |
| State Sources                                             | 3300    | 76,326,878.00   | 75,910,384.00   | 52,311,589.25  | 68.91%         |                | 1,185,030.10        | 2.32%               |
| Local Sources                                             | 3400    | 262,136,196.00  | 263,344,816.00  | 228,898,287.05 |                |                | 5,585,834.60        | 2.50%               |
| Total Revenues                                            |         | 341,159,418.00  | 341,968,222.00  | 282,456,285.58 | 82.60%         | 276,043,871.45 | 6,412,414.13        | 2.32%               |
| EXPENDITURES                                              |         |                 |                 |                |                |                |                     |                     |
| Current:                                                  |         |                 |                 |                |                |                |                     |                     |
| Instruction                                               | 5000    | 245,348,243.00  | 246,919,567.00  | 144,536,250.92 | 58.54%         |                | 8,188,684.64        | 6.01%               |
| Pupil Personnel Services                                  | 6100    | 21,271,127.00   | 21,271,127.00   | 11,866,174.90  | 55.79%         | 12,482,046.56  | (615,871.66)        | -4.93%              |
| Instructional Media Services                              | 6200    | 5,153,261.00    | 4,900,409.00    | 2,581,297.47   | 52.68%         | 2,948,356.33   | (367,058.86)        | -12.45%             |
| Instruction and Curriculum Development Services           | 6300    | 2,420,868.00    | 2,445,508.00    | 1,536,782.72   | 62.84%         | 1,465,866.57   | 70,916.15           | 4.84%               |
| Instructional Staff Training Services                     | 6400    | 1,414,041.00    | 1,387,575.00    | 655,643.64     | 47.25%         | 730,919.20     | (75,275.56)         | -10.30%             |
| Instruction Related Technolgy                             | 6500    | 2,454,490.00    | 2,454,490.00    | 1,471,829.49   | 59.96%         | 1,603,497.70   | (131,668.21)        | -8.21%              |
| Board                                                     | 7100    | 979,175.00      | 979,175.00      | 562,615.06     | 57.46%         | 745,020.90     | (182,405.84)        | -24.48%             |
| General Administration                                    | 7200    | 1,522,246.00    | 1,522,246.00    | 976,445.65     | 64.15%         | 849,446.38     | 126,999.27          | 14.95%              |
| School Administration                                     | 7300    | 16,537,734.00   | 16,167,822.00   | 10,404,074.97  | 64.35%         | 10,261,751.62  | 142,323.35          | 1.39%               |
| Facilities Acquisition and Construction                   | 7410    | 0.00            | 14,105.00       | 14,105.28      |                | 1,240.00       | 12,865.28           | 1037.52%            |
| Fiscal Services                                           | 7500    | 1,943,736.00    | 1,943,736.00    | 1,229,930.43   | 63.28%         | 1,236,077.50   | (6,147.07)          | -0.50%              |
| Food Services                                             | 7600    | 29,926.00       | 46,819.00       | 54,914.00      | 117.29%        | 21,175.55      | 33,738.45           | 159.33%             |
| Central Services                                          | 7700    | 5,529,486.00    | 5,231,040.00    | 3,475,942.62   | 66.45%         | 3,511,616.83   | (35,674.21)         | -1.02%              |
| Pupil Transportation Services                             | 7800    | 16,926,047.00   | 16,453,185.00   | 9,908,187.24   | 60.22%         | 9,999,520.42   | (91,333.18)         | -0.91%              |
| Operation of Plant                                        | 7900    | 33,651,747.00   | 33,195,364.00   | 21,753,375.60  | 65.53%         | 21,292,356.14  | 461,019.46          | 2.17%               |
| Maintenance of Plant                                      | 8100    | 15,530,937.00   | 15,121,300.00   | 9,827,371.31   | 64.99%         | 10,533,104.86  | (705,733.55)        | -6.70%              |
| Administrative Tech Services                              | 8200    | 2,573,338.00    | 2,850,742.00    | 1,976,189.38   | 69.32%         | 1,544,906.31   | 431,283.07          | 27.92%              |
| Community Services                                        | 9100    | 1,540,414.00    | 1,835,061.00    | 1,064,755.48   | 58.02%         | 932,805.18     | 131,950.30          | 14.15%              |
| Debt Service                                              | 9200    |                 |                 |                |                |                |                     |                     |
| Total Expenditures                                        |         | 374,826,816.00  | 374,739,271.00  | 223,895,886.16 | 59.75%         | -,,            | 7,388,611.83        | 3.41%               |
| Excess (Deficiency) of Revenues Over (Under) Expenditures | 3       | (33,667,398.00) | (32,771,049.00) | 58,560,399.42  | -178.70%       | 59,536,597.12  | (976,197.70)        | -1.64%              |
| OTHER FINANCING SOURCES (USES)                            |         |                 |                 |                |                |                |                     |                     |
| Other Financing Sources                                   | 3700    | 0.00            | 0.00            | 0.00           |                | 9,165.31       | (9,165.31)          | -100.00%            |
| Transfers In                                              | 3600    | 20,135,818.00   | 20,135,818.00   | 9,344,128.12   | 46.41%         | 9,379,738.89   | (35,610.77)         | -0.38%              |
| Transfers Out                                             | 9700    | (550,279.00)    | (930,590.00)    | (380,311.00)   | 40.87%         | (550,279.00)   | 169,968.00          |                     |
| <b>Total Other Financing Sources (Uses)</b>               |         | 19,585,539.00   | 19,205,228.00   | 8,963,817.12   | 46.67%         | 8,838,625.20   | 125,191.92          | 1.42%               |
| Net Change in Fund Balances                               |         | (14,081,859.00) | (13,565,821.00) | 67,524,216.54  | -497.75%       | 68,375,222.32  | (851,005.78)        | -1.24%              |
| Fund Balances, Prior Year                                 | 2800    | 63,999,318.00   | 63,999,318.00   | 63,999,318.00  | 100.00%        | 64,819,785.00  | (820,467.00)        | -1.27%              |
| Adjustment to Fund Balances                               | 2891    |                 |                 |                |                |                |                     |                     |
| Fund Balances, Current Year                               | 2700    | 49,917,459.00   | 50,433,497.00   | 131,523,534.54 | 260.79%        | 133,195,007.32 | (1,671,472.78)      | -1.25%              |