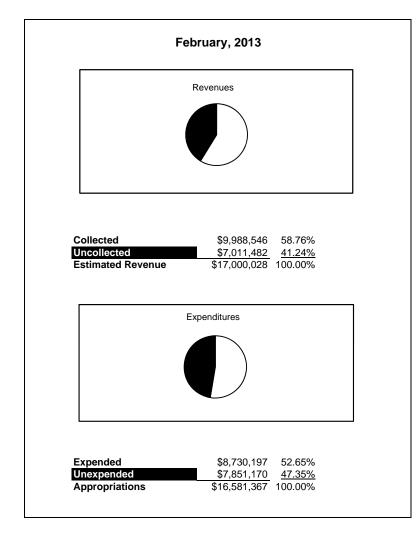

|                                                           |         | General Fund    |                 |                |                |                |                     |                     |
|-----------------------------------------------------------|---------|-----------------|-----------------|----------------|----------------|----------------|---------------------|---------------------|
| The School District of Sarasota County, FL                |         |                 |                 |                |                |                |                     |                     |
| Revenue & Expenditures - Budget And Actual                | Account |                 | Amounts         | Actual         | Percentage of  | Prior YTD      | Difference          | %                   |
| February 28, 2013                                         | Number  | Original        | Current         | Amounts        | Current Budget | Actual         | Increase/(Decrease) | Increase/(Decrease) |
| REVENUES                                                  |         |                 |                 |                |                |                |                     |                     |
| Federal Direct                                            | 3100    | 2,696,344.00    | 2,713,022.00    | 205,865.47     | 7.59%          | 183,832.23     | 22,033.24           | 11.99%              |
| Federal Through State                                     | 3200    | 0.00            | 0.00            | 1,040,543.81   |                | 1,421,027.62   | (380,483.81)        | -26.78%             |
| State Sources                                             | 3300    | 76,326,878.00   | 75,910,384.00   | 52,311,589.25  | 68.91%         |                | 1,185,030.10        | 2.32%               |
| Local Sources                                             | 3400    | 262,136,196.00  | 263,344,816.00  | 228,898,287.05 |                |                | 5,585,834.60        | 2.50%               |
| Total Revenues                                            |         | 341,159,418.00  | 341,968,222.00  | 282,456,285.58 | 82.60%         | 276,043,871.45 | 6,412,414.13        | 2.32%               |
| EXPENDITURES                                              |         |                 |                 |                |                |                |                     |                     |
| Current:                                                  |         |                 |                 |                |                |                |                     |                     |
| Instruction                                               | 5000    | 245,348,243.00  | 246,919,567.00  | 144,536,250.92 | 58.54%         |                | 8,188,684.64        | 6.01%               |
| Pupil Personnel Services                                  | 6100    | 21,271,127.00   | 21,271,127.00   | 11,866,174.90  | 55.79%         | 12,482,046.56  | (615,871.66)        | -4.93%              |
| Instructional Media Services                              | 6200    | 5,153,261.00    | 4,900,409.00    | 2,581,297.47   | 52.68%         | 2,948,356.33   | (367,058.86)        | -12.45%             |
| Instruction and Curriculum Development Services           | 6300    | 2,420,868.00    | 2,445,508.00    | 1,536,782.72   | 62.84%         | 1,465,866.57   | 70,916.15           | 4.84%               |
| Instructional Staff Training Services                     | 6400    | 1,414,041.00    | 1,387,575.00    | 655,643.64     | 47.25%         | 730,919.20     | (75,275.56)         | -10.30%             |
| Instruction Related Technolgy                             | 6500    | 2,454,490.00    | 2,454,490.00    | 1,471,829.49   | 59.96%         | 1,603,497.70   | (131,668.21)        | -8.21%              |
| Board                                                     | 7100    | 979,175.00      | 979,175.00      | 562,615.06     | 57.46%         | 745,020.90     | (182,405.84)        | -24.48%             |
| General Administration                                    | 7200    | 1,522,246.00    | 1,522,246.00    | 976,445.65     | 64.15%         | 849,446.38     | 126,999.27          | 14.95%              |
| School Administration                                     | 7300    | 16,537,734.00   | 16,167,822.00   | 10,404,074.97  | 64.35%         | 10,261,751.62  | 142,323.35          | 1.39%               |
| Facilities Acquisition and Construction                   | 7410    | 0.00            | 14,105.00       | 14,105.28      |                | 1,240.00       | 12,865.28           | 1037.52%            |
| Fiscal Services                                           | 7500    | 1,943,736.00    | 1,943,736.00    | 1,229,930.43   | 63.28%         | 1,236,077.50   | (6,147.07)          | -0.50%              |
| Food Services                                             | 7600    | 29,926.00       | 46,819.00       | 54,914.00      | 117.29%        | 21,175.55      | 33,738.45           | 159.33%             |
| Central Services                                          | 7700    | 5,529,486.00    | 5,231,040.00    | 3,475,942.62   | 66.45%         | 3,511,616.83   | (35,674.21)         | -1.02%              |
| Pupil Transportation Services                             | 7800    | 16,926,047.00   | 16,453,185.00   | 9,908,187.24   | 60.22%         | 9,999,520.42   | (91,333.18)         | -0.91%              |
| Operation of Plant                                        | 7900    | 33,651,747.00   | 33,195,364.00   | 21,753,375.60  | 65.53%         | 21,292,356.14  | 461,019.46          | 2.17%               |
| Maintenance of Plant                                      | 8100    | 15,530,937.00   | 15,121,300.00   | 9,827,371.31   | 64.99%         | 10,533,104.86  | (705,733.55)        | -6.70%              |
| Administrative Tech Services                              | 8200    | 2,573,338.00    | 2,850,742.00    | 1,976,189.38   | 69.32%         | 1,544,906.31   | 431,283.07          | 27.92%              |
| Community Services                                        | 9100    | 1,540,414.00    | 1,835,061.00    | 1,064,755.48   | 58.02%         | 932,805.18     | 131,950.30          | 14.15%              |
| Debt Service                                              | 9200    |                 |                 |                |                |                |                     |                     |
| Total Expenditures                                        |         | 374,826,816.00  | 374,739,271.00  | 223,895,886.16 | 59.75%         | -,,            | 7,388,611.83        | 3.41%               |
| Excess (Deficiency) of Revenues Over (Under) Expenditures | 3       | (33,667,398.00) | (32,771,049.00) | 58,560,399.42  | -178.70%       | 59,536,597.12  | (976,197.70)        | -1.64%              |
| OTHER FINANCING SOURCES (USES)                            |         |                 |                 |                |                |                |                     |                     |
| Other Financing Sources                                   | 3700    | 0.00            | 0.00            | 0.00           |                | 9,165.31       | (9,165.31)          | -100.00%            |
| Transfers In                                              | 3600    | 20,135,818.00   | 20,135,818.00   | 9,344,128.12   | 46.41%         | 9,379,738.89   | (35,610.77)         | -0.38%              |
| Transfers Out                                             | 9700    | (550,279.00)    | (930,590.00)    | (380,311.00)   | 40.87%         | (550,279.00)   | 169,968.00          |                     |
| <b>Total Other Financing Sources (Uses)</b>               |         | 19,585,539.00   | 19,205,228.00   | 8,963,817.12   | 46.67%         | 8,838,625.20   | 125,191.92          | 1.42%               |
| Net Change in Fund Balances                               |         | (14,081,859.00) | (13,565,821.00) | 67,524,216.54  | -497.75%       | 68,375,222.32  | (851,005.78)        | -1.24%              |
| Fund Balances, Prior Year                                 | 2800    | 63,999,318.00   | 63,999,318.00   | 63,999,318.00  | 100.00%        | 64,819,785.00  | (820,467.00)        | -1.27%              |
| Adjustment to Fund Balances                               | 2891    |                 |                 |                |                |                |                     |                     |
| Fund Balances, Current Year                               | 2700    | 49,917,459.00   | 50,433,497.00   | 131,523,534.54 | 260.79%        | 133,195,007.32 | (1,671,472.78)      | -1.25%              |