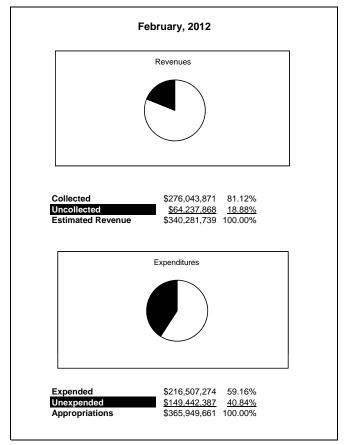

|                                                           |         | General Fund    |                 |                |                |                |                     |                     |
|-----------------------------------------------------------|---------|-----------------|-----------------|----------------|----------------|----------------|---------------------|---------------------|
| The School District of Sarasota County, FL                |         |                 |                 |                |                |                |                     |                     |
| Revenue & Expenditures - Budget And Actual                | Account |                 | Amounts         | Actual         | Percentage of  | Prior YTD      | Difference          | %                   |
| February 28, 2013                                         | Number  | Original        | Current         | Amounts        | Current Budget | Actual         | Increase/(Decrease) | Increase/(Decrease) |
| REVENUES                                                  |         |                 |                 |                |                |                |                     |                     |
| Federal Direct                                            | 3100    | 2,696,344.00    | 2,713,022.00    | 205,865.47     | 7.59%          | 183,832.23     | 22,033.24           | 11.99%              |
| Federal Through State                                     | 3200    | 0.00            | 0.00            | 1,040,543.81   |                | 1,421,027.62   | (380,483.81)        | -26.78%             |
| State Sources                                             | 3300    | 76,326,878.00   | 75,910,384.00   | 52,311,589.25  | 68.91%         |                | 1,185,030.10        | 2.32%               |
| Local Sources                                             | 3400    | 262,136,196.00  | 263,344,816.00  | 228,898,287.05 |                |                | 5,585,834.60        | 2.50%               |
| Total Revenues                                            |         | 341,159,418.00  | 341,968,222.00  | 282,456,285.58 | 82.60%         | 276,043,871.45 | 6,412,414.13        | 2.32%               |
| EXPENDITURES                                              |         |                 |                 |                |                |                |                     |                     |
| Current:                                                  |         |                 |                 |                |                |                |                     |                     |
| Instruction                                               | 5000    | 245,348,243.00  | 246,919,567.00  | 144,536,250.92 | 58.54%         |                | 8,188,684.64        | 6.01%               |
| Pupil Personnel Services                                  | 6100    | 21,271,127.00   | 21,271,127.00   | 11,866,174.90  | 55.79%         | 12,482,046.56  | (615,871.66)        | -4.93%              |
| Instructional Media Services                              | 6200    | 5,153,261.00    | 4,900,409.00    | 2,581,297.47   | 52.68%         | 2,948,356.33   | (367,058.86)        | -12.45%             |
| Instruction and Curriculum Development Services           | 6300    | 2,420,868.00    | 2,445,508.00    | 1,536,782.72   | 62.84%         | 1,465,866.57   | 70,916.15           | 4.84%               |
| Instructional Staff Training Services                     | 6400    | 1,414,041.00    | 1,387,575.00    | 655,643.64     | 47.25%         | 730,919.20     | (75,275.56)         | -10.30%             |
| Instruction Related Technolgy                             | 6500    | 2,454,490.00    | 2,454,490.00    | 1,471,829.49   | 59.96%         | 1,603,497.70   | (131,668.21)        | -8.21%              |
| Board                                                     | 7100    | 979,175.00      | 979,175.00      | 562,615.06     | 57.46%         | 745,020.90     | (182,405.84)        | -24.48%             |
| General Administration                                    | 7200    | 1,522,246.00    | 1,522,246.00    | 976,445.65     | 64.15%         | 849,446.38     | 126,999.27          | 14.95%              |
| School Administration                                     | 7300    | 16,537,734.00   | 16,167,822.00   | 10,404,074.97  | 64.35%         | 10,261,751.62  | 142,323.35          | 1.39%               |
| Facilities Acquisition and Construction                   | 7410    | 0.00            | 14,105.00       | 14,105.28      |                | 1,240.00       | 12,865.28           | 1037.52%            |
| Fiscal Services                                           | 7500    | 1,943,736.00    | 1,943,736.00    | 1,229,930.43   | 63.28%         | 1,236,077.50   | (6,147.07)          | -0.50%              |
| Food Services                                             | 7600    | 29,926.00       | 46,819.00       | 54,914.00      | 117.29%        | 21,175.55      | 33,738.45           | 159.33%             |
| Central Services                                          | 7700    | 5,529,486.00    | 5,231,040.00    | 3,475,942.62   | 66.45%         | 3,511,616.83   | (35,674.21)         | -1.02%              |
| Pupil Transportation Services                             | 7800    | 16,926,047.00   | 16,453,185.00   | 9,908,187.24   | 60.22%         | 9,999,520.42   | (91,333.18)         | -0.91%              |
| Operation of Plant                                        | 7900    | 33,651,747.00   | 33,195,364.00   | 21,753,375.60  | 65.53%         | 21,292,356.14  | 461,019.46          | 2.17%               |
| Maintenance of Plant                                      | 8100    | 15,530,937.00   | 15,121,300.00   | 9,827,371.31   | 64.99%         | 10,533,104.86  | (705,733.55)        | -6.70%              |
| Administrative Tech Services                              | 8200    | 2,573,338.00    | 2,850,742.00    | 1,976,189.38   | 69.32%         | 1,544,906.31   | 431,283.07          | 27.92%              |
| Community Services                                        | 9100    | 1,540,414.00    | 1,835,061.00    | 1,064,755.48   | 58.02%         | 932,805.18     | 131,950.30          | 14.15%              |
| Debt Service                                              | 9200    |                 |                 |                |                |                |                     |                     |
| Total Expenditures                                        |         | 374,826,816.00  | 374,739,271.00  | 223,895,886.16 | 59.75%         | -,,            | 7,388,611.83        | 3.41%               |
| Excess (Deficiency) of Revenues Over (Under) Expenditures | 3       | (33,667,398.00) | (32,771,049.00) | 58,560,399.42  | -178.70%       | 59,536,597.12  | (976,197.70)        | -1.64%              |
| OTHER FINANCING SOURCES (USES)                            |         |                 |                 |                |                |                |                     |                     |
| Other Financing Sources                                   | 3700    | 0.00            | 0.00            | 0.00           |                | 9,165.31       | (9,165.31)          | -100.00%            |
| Transfers In                                              | 3600    | 20,135,818.00   | 20,135,818.00   | 9,344,128.12   | 46.41%         | 9,379,738.89   | (35,610.77)         | -0.38%              |
| Transfers Out                                             | 9700    | (550,279.00)    | (930,590.00)    | (380,311.00)   | 40.87%         | (550,279.00)   | 169,968.00          |                     |
| <b>Total Other Financing Sources (Uses)</b>               |         | 19,585,539.00   | 19,205,228.00   | 8,963,817.12   | 46.67%         | 8,838,625.20   | 125,191.92          | 1.42%               |
| Net Change in Fund Balances                               |         | (14,081,859.00) | (13,565,821.00) | 67,524,216.54  | -497.75%       | 68,375,222.32  | (851,005.78)        | -1.24%              |
| Fund Balances, Prior Year                                 | 2800    | 63,999,318.00   | 63,999,318.00   | 63,999,318.00  | 100.00%        | 64,819,785.00  | (820,467.00)        | -1.27%              |
| Adjustment to Fund Balances                               | 2891    |                 |                 |                |                |                |                     |                     |
| Fund Balances, Current Year                               | 2700    | 49,917,459.00   | 50,433,497.00   | 131,523,534.54 | 260.79%        | 133,195,007.32 | (1,671,472.78)      | -1.25%              |