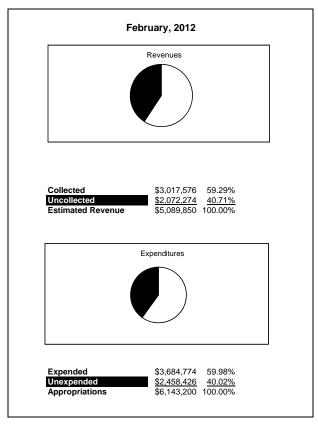

|                                                           |         | General Fund    |                 |                |                |                |                     |                     |
|-----------------------------------------------------------|---------|-----------------|-----------------|----------------|----------------|----------------|---------------------|---------------------|
| The School District of Sarasota County, FL                |         |                 |                 |                |                |                |                     |                     |
| Revenue & Expenditures - Budget And Actual                | Account |                 | Amounts         | Actual         | Percentage of  | Prior YTD      | Difference          | %                   |
| February 28, 2013                                         | Number  | Original        | Current         | Amounts        | Current Budget | Actual         | Increase/(Decrease) | Increase/(Decrease) |
| REVENUES                                                  |         |                 |                 |                |                |                |                     |                     |
| Federal Direct                                            | 3100    | 2,696,344.00    | 2,713,022.00    | 205,865.47     | 7.59%          | 183,832.23     | 22,033.24           | 11.99%              |
| Federal Through State                                     | 3200    | 0.00            | 0.00            | 1,040,543.81   |                | 1,421,027.62   | (380,483.81)        | -26.78%             |
| State Sources                                             | 3300    | 76,326,878.00   | 75,910,384.00   | 52,311,589.25  | 68.91%         |                | 1,185,030.10        | 2.32%               |
| Local Sources                                             | 3400    | 262,136,196.00  | 263,344,816.00  | 228,898,287.05 |                |                | 5,585,834.60        | 2.50%               |
| Total Revenues                                            |         | 341,159,418.00  | 341,968,222.00  | 282,456,285.58 | 82.60%         | 276,043,871.45 | 6,412,414.13        | 2.32%               |
| EXPENDITURES                                              |         |                 |                 |                |                |                |                     |                     |
| Current:                                                  |         |                 |                 |                |                |                |                     |                     |
| Instruction                                               | 5000    | 245,348,243.00  | 246,919,567.00  | 144,536,250.92 | 58.54%         |                | 8,188,684.64        | 6.01%               |
| Pupil Personnel Services                                  | 6100    | 21,271,127.00   | 21,271,127.00   | 11,866,174.90  | 55.79%         | 12,482,046.56  | (615,871.66)        | -4.93%              |
| Instructional Media Services                              | 6200    | 5,153,261.00    | 4,900,409.00    | 2,581,297.47   | 52.68%         | 2,948,356.33   | (367,058.86)        | -12.45%             |
| Instruction and Curriculum Development Services           | 6300    | 2,420,868.00    | 2,445,508.00    | 1,536,782.72   | 62.84%         | 1,465,866.57   | 70,916.15           | 4.84%               |
| Instructional Staff Training Services                     | 6400    | 1,414,041.00    | 1,387,575.00    | 655,643.64     | 47.25%         | 730,919.20     | (75,275.56)         | -10.30%             |
| Instruction Related Technolgy                             | 6500    | 2,454,490.00    | 2,454,490.00    | 1,471,829.49   | 59.96%         | 1,603,497.70   | (131,668.21)        | -8.21%              |
| Board                                                     | 7100    | 979,175.00      | 979,175.00      | 562,615.06     | 57.46%         | 745,020.90     | (182,405.84)        | -24.48%             |
| General Administration                                    | 7200    | 1,522,246.00    | 1,522,246.00    | 976,445.65     | 64.15%         | 849,446.38     | 126,999.27          | 14.95%              |
| School Administration                                     | 7300    | 16,537,734.00   | 16,167,822.00   | 10,404,074.97  | 64.35%         | 10,261,751.62  | 142,323.35          | 1.39%               |
| Facilities Acquisition and Construction                   | 7410    | 0.00            | 14,105.00       | 14,105.28      |                | 1,240.00       | 12,865.28           | 1037.52%            |
| Fiscal Services                                           | 7500    | 1,943,736.00    | 1,943,736.00    | 1,229,930.43   | 63.28%         | 1,236,077.50   | (6,147.07)          | -0.50%              |
| Food Services                                             | 7600    | 29,926.00       | 46,819.00       | 54,914.00      | 117.29%        | 21,175.55      | 33,738.45           | 159.33%             |
| Central Services                                          | 7700    | 5,529,486.00    | 5,231,040.00    | 3,475,942.62   | 66.45%         | 3,511,616.83   | (35,674.21)         | -1.02%              |
| Pupil Transportation Services                             | 7800    | 16,926,047.00   | 16,453,185.00   | 9,908,187.24   | 60.22%         | 9,999,520.42   | (91,333.18)         | -0.91%              |
| Operation of Plant                                        | 7900    | 33,651,747.00   | 33,195,364.00   | 21,753,375.60  | 65.53%         | 21,292,356.14  | 461,019.46          | 2.17%               |
| Maintenance of Plant                                      | 8100    | 15,530,937.00   | 15,121,300.00   | 9,827,371.31   | 64.99%         | 10,533,104.86  | (705,733.55)        | -6.70%              |
| Administrative Tech Services                              | 8200    | 2,573,338.00    | 2,850,742.00    | 1,976,189.38   | 69.32%         | 1,544,906.31   | 431,283.07          | 27.92%              |
| Community Services                                        | 9100    | 1,540,414.00    | 1,835,061.00    | 1,064,755.48   | 58.02%         | 932,805.18     | 131,950.30          | 14.15%              |
| Debt Service                                              | 9200    |                 |                 |                |                |                |                     |                     |
| Total Expenditures                                        |         | 374,826,816.00  | 374,739,271.00  | 223,895,886.16 | 59.75%         | -,,            | 7,388,611.83        | 3.41%               |
| Excess (Deficiency) of Revenues Over (Under) Expenditures | 3       | (33,667,398.00) | (32,771,049.00) | 58,560,399.42  | -178.70%       | 59,536,597.12  | (976,197.70)        | -1.64%              |
| OTHER FINANCING SOURCES (USES)                            |         |                 |                 |                |                |                |                     |                     |
| Other Financing Sources                                   | 3700    | 0.00            | 0.00            | 0.00           |                | 9,165.31       | (9,165.31)          | -100.00%            |
| Transfers In                                              | 3600    | 20,135,818.00   | 20,135,818.00   | 9,344,128.12   | 46.41%         | 9,379,738.89   | (35,610.77)         | -0.38%              |
| Transfers Out                                             | 9700    | (550,279.00)    | (930,590.00)    | (380,311.00)   | 40.87%         | (550,279.00)   | 169,968.00          |                     |
| <b>Total Other Financing Sources (Uses)</b>               |         | 19,585,539.00   | 19,205,228.00   | 8,963,817.12   | 46.67%         | 8,838,625.20   | 125,191.92          | 1.42%               |
| Net Change in Fund Balances                               |         | (14,081,859.00) | (13,565,821.00) | 67,524,216.54  | -497.75%       | 68,375,222.32  | (851,005.78)        | -1.24%              |
| Fund Balances, Prior Year                                 | 2800    | 63,999,318.00   | 63,999,318.00   | 63,999,318.00  | 100.00%        | 64,819,785.00  | (820,467.00)        | -1.27%              |
| Adjustment to Fund Balances                               | 2891    |                 |                 |                |                |                |                     |                     |
| Fund Balances, Current Year                               | 2700    | 49,917,459.00   | 50,433,497.00   | 131,523,534.54 | 260.79%        | 133,195,007.32 | (1,671,472.78)      | -1.25%              |