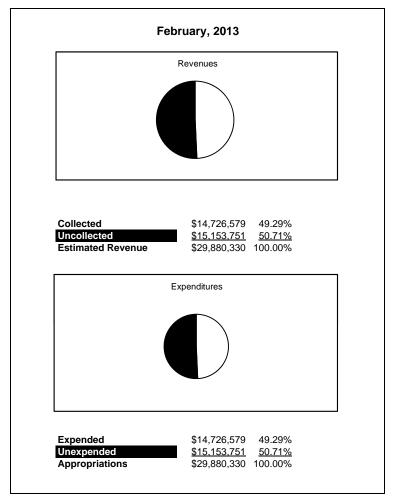

|                                                           |         | Special Revenue |               |               |                |               |                     |                     |
|-----------------------------------------------------------|---------|-----------------|---------------|---------------|----------------|---------------|---------------------|---------------------|
| The School District of Sarasota County, FL                |         |                 |               |               | Бресіні        | Revenue       |                     |                     |
| Revenue & Expenditures - Budget And Actual                | Account | Budgeted        | Amounts       | Actual        | Percentage of  | Prior YTD     | Difference          | %                   |
| February 28, 2013                                         | Number  | Original        | Current       | Amounts       | Current Budget | Actual        | Increase/(Decrease) | Increase/(Decrease) |
| REVENUES                                                  |         | Ü               |               |               |                |               | , i                 |                     |
| Federal Direct                                            | 3100    | 873,458.00      | 876,536.00    | 686,512.12    | 78.32%         | 1,156,259.95  | (469,747.83)        | -40.63%             |
| Federal Through State                                     | 3200    | 28,489,934.00   | 27,381,471.00 | 13,165,909.97 | 48.08%         | 18,599,365.87 | (5,433,455.90)      | -29.21%             |
| State Sources                                             | 3300    |                 |               |               |                |               |                     |                     |
| Local Sources                                             | 3400    | 1,093,570.00    | 1,622,323.00  | 874,157.00    | 53.88%         | 589,594.63    | 284,562.37          |                     |
| Total Revenues                                            |         | 30,456,962.00   | 29,880,330.00 | 14,726,579.09 | 49.29%         | 20,345,220.45 | (5,618,641.36)      | -27.62%             |
| EXPENDITURES                                              |         |                 |               |               |                |               |                     |                     |
| Current:                                                  |         |                 |               |               |                |               |                     |                     |
| Instruction                                               | 5000    | 20,235,249.00   | 17,890,421.00 | 8,960,118.71  | 50.08%         | 14,889,054.06 | (5,928,935.35)      | -39.82%             |
| Pupil Personnel Services                                  | 6100    | 2,862,956.00    | 2,845,024.00  | 1,450,672.01  | 50.99%         | 1,568,315.48  | (117,643.47)        | -7.50%              |
| Instructional Media Services                              | 6200    |                 | 625.00        | 415.48        |                | 268.14        | 147.34              | 54.95%              |
| Instruction and Curriculum Development Services           | 6300    | 891,749.00      | 768,810.00    | 529,998.30    | 68.94%         | 570,769.55    | (40,771.25)         | -7.14%              |
| Instructional Staff Training Services                     | 6400    | 3,239,915.00    | 4,554,595.00  | 2,221,455.56  | 48.77%         | 1,924,639.66  | 296,815.90          | 15.42%              |
| Instruction Related Technolgy                             | 6500    | 104,598.00      | 869,175.00    | 241,255.85    | 27.76%         | 423.32        | 240,832.53          | 56891.37%           |
| Board                                                     | 7100    |                 |               |               |                |               |                     |                     |
| General Administration                                    | 7200    | 659,865.00      | 1,146,124.00  | 505,401.70    | 44.10%         | 388,366.77    | 117,034.93          | 30.14%              |
| School Administration                                     | 7300    |                 |               |               |                |               |                     |                     |
| Facilities Acquisition and Construction                   | 7410    | 15,488.00       | 5,658.00      | 5,657.64      | 99.99%         | 50,865.61     | (45,207.97)         |                     |
| Fiscal Services                                           | 7500    | 32,626.00       | 51,720.00     | 21,355.72     | 41.29%         | 25,732.40     | (4,376.68)          | -17.01%             |
| Food Services                                             | 7600    |                 |               |               |                |               |                     |                     |
| Central Services                                          | 7700    | 1,487,252.00    | 920,574.00    | 125,942.42    | 13.68%         | 120,006.67    | 5,935.75            | 4.95%               |
| Pupil Transportation Services                             | 7800    | 289,964.00      | 138,865.00    | 77,857.27     | 56.07%         | 228,079.95    | (150,222.68)        | -65.86%             |
| Operation of Plant                                        | 7900    | 2,300.00        | 11,286.00     |               | 0.00%          |               | 0.00                |                     |
| Maintenance of Plant                                      | 8100    |                 |               |               |                |               |                     |                     |
| Administrative Tech Services                              | 8200    |                 |               |               |                |               |                     |                     |
| Community Services                                        | 9100    | 635,000.00      | 677,453.00    | 586,448.43    | 86.57%         | 578,698.84    | 7,749.59            | 1.34%               |
| Debt Service                                              | 9200    |                 |               |               |                |               |                     |                     |
| Total Expenditures                                        |         | 30,456,962.00   | 29,880,330.00 | 14,726,579.09 | 49.29%         | 20,345,220.45 | (5,618,641.36)      | -27.62%             |
| Excess (Deficiency) of Revenues Over (Under) Expenditures | S       | 0.00            | 0.00          | 0.00          |                | 0.00          | 0.00                |                     |
| OTHER FINANCING SOURCES (USES)                            |         |                 |               |               |                |               |                     |                     |
| Transfers In                                              | 3600    |                 |               |               |                |               |                     |                     |
| Transfers Out                                             | 9700    |                 |               |               |                |               |                     |                     |
| Total Other Financing Sources (Uses)                      |         | 0.00            | 0.00          | 0.00          |                | 0.00          | 0.00                |                     |
| Net Change in Fund Balances                               |         | 0.00            | 0.00          | 0.00          |                | 0.00          | 0.00                |                     |
| Fund Balances, Prior Year                                 | 2800    | 0.00            | 0.00          | 0.00          |                | 0.00          | 0.00                |                     |
| Adjustment to Fund Balances                               | 2891    |                 |               |               |                |               |                     |                     |
| Fund Balances, Current Year                               | 2700    | 0.00            | 0.00          | 0.00          |                | 0.00          | 0.00                |                     |