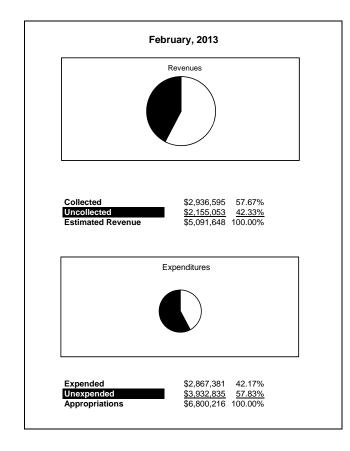

|                                                           |         | General Fund    |                 |                |                |                |                     |                     |
|-----------------------------------------------------------|---------|-----------------|-----------------|----------------|----------------|----------------|---------------------|---------------------|
| The School District of Sarasota County, FL                |         |                 |                 |                |                |                |                     |                     |
| Revenue & Expenditures - Budget And Actual                | Account |                 | Amounts         | Actual         | Percentage of  | Prior YTD      | Difference          | %                   |
| February 28, 2013                                         | Number  | Original        | Current         | Amounts        | Current Budget | Actual         | Increase/(Decrease) | Increase/(Decrease) |
| REVENUES                                                  |         |                 |                 |                |                |                |                     |                     |
| Federal Direct                                            | 3100    | 2,696,344.00    | 2,713,022.00    | 205,865.47     | 7.59%          | 183,832.23     | 22,033.24           | 11.99%              |
| Federal Through State                                     | 3200    | 0.00            | 0.00            | 1,040,543.81   |                | 1,421,027.62   | (380,483.81)        | -26.78%             |
| State Sources                                             | 3300    | 76,326,878.00   | 75,910,384.00   | 52,311,589.25  | 68.91%         |                | 1,185,030.10        | 2.32%               |
| Local Sources                                             | 3400    | 262,136,196.00  | 263,344,816.00  | 228,898,287.05 |                |                | 5,585,834.60        | 2.50%               |
| Total Revenues                                            |         | 341,159,418.00  | 341,968,222.00  | 282,456,285.58 | 82.60%         | 276,043,871.45 | 6,412,414.13        | 2.32%               |
| EXPENDITURES                                              |         |                 |                 |                |                |                |                     |                     |
| Current:                                                  |         |                 |                 |                |                |                |                     |                     |
| Instruction                                               | 5000    | 245,348,243.00  | 246,919,567.00  | 144,536,250.92 | 58.54%         |                | 8,188,684.64        | 6.01%               |
| Pupil Personnel Services                                  | 6100    | 21,271,127.00   | 21,271,127.00   | 11,866,174.90  | 55.79%         | 12,482,046.56  | (615,871.66)        | -4.93%              |
| Instructional Media Services                              | 6200    | 5,153,261.00    | 4,900,409.00    | 2,581,297.47   | 52.68%         | 2,948,356.33   | (367,058.86)        | -12.45%             |
| Instruction and Curriculum Development Services           | 6300    | 2,420,868.00    | 2,445,508.00    | 1,536,782.72   | 62.84%         | 1,465,866.57   | 70,916.15           | 4.84%               |
| Instructional Staff Training Services                     | 6400    | 1,414,041.00    | 1,387,575.00    | 655,643.64     | 47.25%         | 730,919.20     | (75,275.56)         | -10.30%             |
| Instruction Related Technolgy                             | 6500    | 2,454,490.00    | 2,454,490.00    | 1,471,829.49   | 59.96%         | 1,603,497.70   | (131,668.21)        | -8.21%              |
| Board                                                     | 7100    | 979,175.00      | 979,175.00      | 562,615.06     | 57.46%         | 745,020.90     | (182,405.84)        | -24.48%             |
| General Administration                                    | 7200    | 1,522,246.00    | 1,522,246.00    | 976,445.65     | 64.15%         | 849,446.38     | 126,999.27          | 14.95%              |
| School Administration                                     | 7300    | 16,537,734.00   | 16,167,822.00   | 10,404,074.97  | 64.35%         | 10,261,751.62  | 142,323.35          | 1.39%               |
| Facilities Acquisition and Construction                   | 7410    | 0.00            | 14,105.00       | 14,105.28      |                | 1,240.00       | 12,865.28           | 1037.52%            |
| Fiscal Services                                           | 7500    | 1,943,736.00    | 1,943,736.00    | 1,229,930.43   | 63.28%         | 1,236,077.50   | (6,147.07)          | -0.50%              |
| Food Services                                             | 7600    | 29,926.00       | 46,819.00       | 54,914.00      | 117.29%        | 21,175.55      | 33,738.45           | 159.33%             |
| Central Services                                          | 7700    | 5,529,486.00    | 5,231,040.00    | 3,475,942.62   | 66.45%         | 3,511,616.83   | (35,674.21)         | -1.02%              |
| Pupil Transportation Services                             | 7800    | 16,926,047.00   | 16,453,185.00   | 9,908,187.24   | 60.22%         | 9,999,520.42   | (91,333.18)         | -0.91%              |
| Operation of Plant                                        | 7900    | 33,651,747.00   | 33,195,364.00   | 21,753,375.60  | 65.53%         | 21,292,356.14  | 461,019.46          | 2.17%               |
| Maintenance of Plant                                      | 8100    | 15,530,937.00   | 15,121,300.00   | 9,827,371.31   | 64.99%         | 10,533,104.86  | (705,733.55)        | -6.70%              |
| Administrative Tech Services                              | 8200    | 2,573,338.00    | 2,850,742.00    | 1,976,189.38   | 69.32%         | 1,544,906.31   | 431,283.07          | 27.92%              |
| Community Services                                        | 9100    | 1,540,414.00    | 1,835,061.00    | 1,064,755.48   | 58.02%         | 932,805.18     | 131,950.30          | 14.15%              |
| Debt Service                                              | 9200    |                 |                 |                |                |                |                     |                     |
| Total Expenditures                                        |         | 374,826,816.00  | 374,739,271.00  | 223,895,886.16 | 59.75%         | -,,            | 7,388,611.83        | 3.41%               |
| Excess (Deficiency) of Revenues Over (Under) Expenditures | 3       | (33,667,398.00) | (32,771,049.00) | 58,560,399.42  | -178.70%       | 59,536,597.12  | (976,197.70)        | -1.64%              |
| OTHER FINANCING SOURCES (USES)                            |         |                 |                 |                |                |                |                     |                     |
| Other Financing Sources                                   | 3700    | 0.00            | 0.00            | 0.00           |                | 9,165.31       | (9,165.31)          | -100.00%            |
| Transfers In                                              | 3600    | 20,135,818.00   | 20,135,818.00   | 9,344,128.12   | 46.41%         | 9,379,738.89   | (35,610.77)         | -0.38%              |
| Transfers Out                                             | 9700    | (550,279.00)    | (930,590.00)    | (380,311.00)   | 40.87%         | (550,279.00)   | 169,968.00          |                     |
| <b>Total Other Financing Sources (Uses)</b>               |         | 19,585,539.00   | 19,205,228.00   | 8,963,817.12   | 46.67%         | 8,838,625.20   | 125,191.92          | 1.42%               |
| Net Change in Fund Balances                               |         | (14,081,859.00) | (13,565,821.00) | 67,524,216.54  | -497.75%       | 68,375,222.32  | (851,005.78)        | -1.24%              |
| Fund Balances, Prior Year                                 | 2800    | 63,999,318.00   | 63,999,318.00   | 63,999,318.00  | 100.00%        | 64,819,785.00  | (820,467.00)        | -1.27%              |
| Adjustment to Fund Balances                               | 2891    |                 |                 |                |                |                |                     |                     |
| Fund Balances, Current Year                               | 2700    | 49,917,459.00   | 50,433,497.00   | 131,523,534.54 | 260.79%        | 133,195,007.32 | (1,671,472.78)      | -1.25%              |